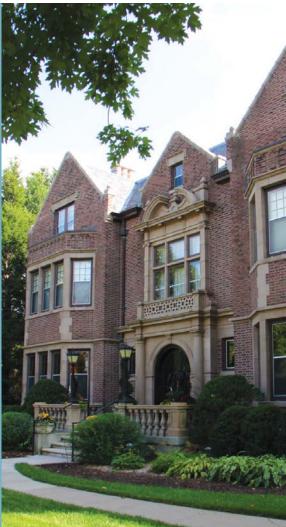

### Governor's residence.

This stately 1912 Tudor mansion had 3M<sup>™</sup> Thinsulate<sup>™</sup> Climate Control Window Film 75 applied to 1,100 square feet of glass, including intricate starburstpatterned and French-paned windows. This resulted in increased comfort (especially during cold Minnesota winters) and increased energy efficiency. Our unique low-e window film helps increase the window's insulation value; single-pane performs close to a double pane and double pane close to a triple pane. It also helps provide improved UV protection for antiques and artifacts.