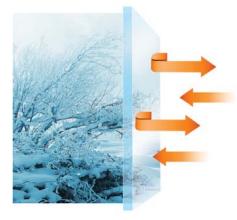

#### How it works.

Warm in the winter Thinsulate<sup>™</sup> invisible insulation technology helps retain the heat keeping you warmer in the winter.

**Cool in the summer** Thinsulate<sup>™</sup> invisible insulation solar reflecting technology helps block the sun's heat keeping you cooler in the summer.