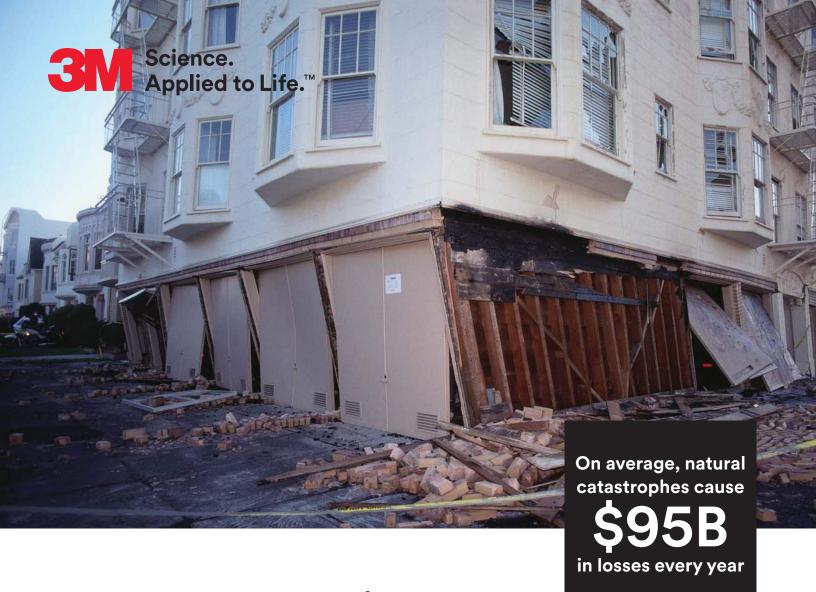

# Proven protection for seismic events.

3M<sup>™</sup> Safety Window Films & Attachment Systems — Seismic Protection

- ► If the earth should start to shake, you'll want to make sure people and property have been protected from falling glass
- ► Together, 3M science and you can help retain glass within its frame, reduce the risk of falling glass shards and maintain glass barriers of protection
- Safety Window Films & Attachment Systems are your proven, preventive solution

# Maintain building occupancy.

If windows fall out of their frames during an earthquake, the space will be unsafe for building occupants. 3M™ Safety Window Films & Attachment Systems help hold glass in place and may allow for continued building occupancy while glass is replaced.