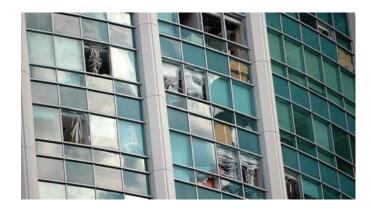

# Maintain building occupancy.

If windows fall out of their frames during an earthquake, the space will be unsafe for building occupants. 3M™ Safety Window Films & Attachment Systems help hold glass in place and may allow for continued building occupancy while glass is replaced.